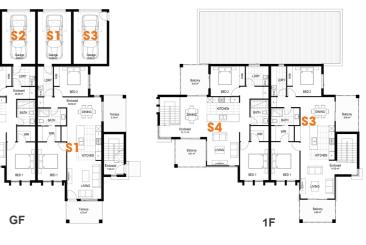

### Manor Homes

### Lake Precinct (Three Storey)

DOPPO -1- 036

29/09/2021

Rev C

4.5-9m Frontage - Attached (Two Storey - Rear Loaded)

BED 1

×

RETREAT 3.40m x 3.69m