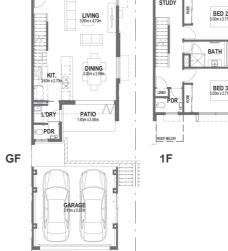

torey



### 12.5m Frontage - Single Storey



#### 15m Frontage - Single Storey



17m Frontage - Single Storey





Ð

BED 4





#### 10m Frontage - Double Storey



### 12.5m Frontage - Double Storey



## 15m Frontage - Double Storey



# 17m Frontage - Double Storey





GF



GF





















### 8.5-10m Frontage, Zero-lot line (Double Storey)





DINING FAMILY 3.5m x 4.2m 3.0m x 3.9

GF

Studio





7-9m Frontage - Attached (Front Loaded)



# 4.5-9m Frontage - Attached (Rear Loaded)





HERS

BALCONY 1.9m x 5.0m

1F

SUITE

### Manor Homes



### Lake Precinct (Three Storey)









DOPPO -1- 036

29/09/2021

Rev C



4.5-9m Frontage - Attached (Two Storey - Rear Loaded)





BED 1

×

RETREAT 3.40m x 3.69m

2F

4.5-9m Frontage - Attached (Three Storey - Rear Loaded)





Studio





#### Manor Homes





# Apartments (3-6 Storeys)







Rev C