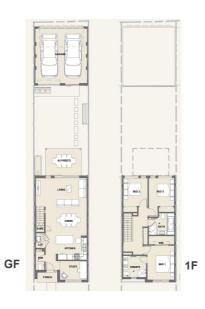

# 4.5-9m Frontage - Attached (Rear Loaded)

HERS

BALCONY 1.9m x 5.0m

1F

SUITE