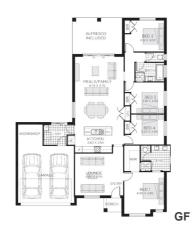

#### 10m Frontage - Single Storey



### 12.5m Frontage - Single Storey



#### 15m Frontage - Single Storey



17m Frontage - Single Storey





Ð

BED 4





#### 10m Frontage - Double Storey



### 12.5m Frontage - Double Storey



## 15m Frontage - Double Storey



# 17m Frontage - Double Storey





GF



GF





















### 8.5-10m Frontage, Zero-lot line (Double Storey)





DINING FAMILY 3.5m x 4.2m 3.0m x 3.9

GF

Studio





7-9m Frontage - Attached (Front Loaded)



# 4.5-9m Frontage - Attached (Rear Loaded)





HERS

BALCONY 1.9m x 5.0m

1F

SUITE

### Manor Homes



### Lake Precinct (Three Storey)









DOPPO -1- 036

29/09/2021

Rev C



4.5-9m Frontage - Attached (Two Storey - Rear Loaded)





BED 1

×

RETREAT 3.40m x 3.69m

2F

4.5-9m Frontage - Attached (Three Storey - Rear Loaded)





Studio





#### Manor Homes





# Apartments (3-6 Storeys)







Rev C