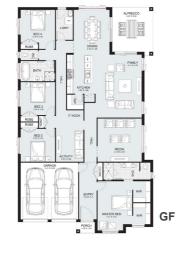

#### 10m Frontage - Single Storey



### 12.5m Frontage - Single Storey



#### 15m Frontage - Single Storey



17m Frontage - Single Storey





Ð

BED 4





#### 10m Frontage - Double Storey



### 12.5m Frontage - Double Storey



## 15m Frontage - Double Storey



# 17m Frontage - Double Storey





GF



GF





















### 8.5-10m Frontage, Zero-lot line (Double Storey)





DINING FAMILY 3.5m x 4.2m 3.0m x 3.9

GF

Studio





7-9m Frontage - Attached (Front Loaded)



# 4.5-9m Frontage - Attached (Rear Loaded)





HERS

BALCONY 1.9m x 5.0m

1F

SUITE

### Manor Homes



### Lake Precinct (Three Storey)









DOPPO -1- 036

29/09/2021

Rev C



4.5-9m Frontage - Attached (Two Storey - Rear Loaded)





BED 1

×

RETREAT 3.40m x 3.69m

2F

4.5-9m Frontage - Attached (Three Storey - Rear Loaded)





Studio





#### Manor Homes





# Apartments (3-6 Storeys)







Rev C