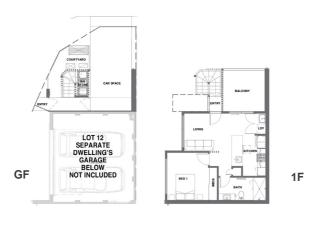

### Manor Homes

### Lake Precinct (Three Storey)

DOPPO -1- 036

29/09/2021

Rev C

4.5-9m Frontage - Attached (Two Storey - Rear Loaded)

BED 1

×

RETREAT 3.40m x 3.69m