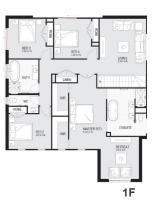

#### 10m Frontage - Single Storey



### 12.5m Frontage - Single Storey



#### 15m Frontage - Single Storey



17m Frontage - Single Storey





Ð

BED 4





#### 10m Frontage - Double Storey



### 12.5m Frontage - Double Storey



## 15m Frontage - Double Storey



# 17m Frontage - Double Storey





GF



GF





















### 8.5-10m Frontage, Zero-lot line (Double Storey)





DINING FAMILY 3.5m x 4.2m 3.0m x 3.9

GF

Studio





7-9m Frontage - Attached (Front Loaded)



# 4.5-9m Frontage - Attached (Rear Loaded)





HERS

BALCONY 1.9m x 5.0m

1F

SUITE

### Manor Homes



### Lake Precinct (Three Storey)









DOPPO -1- 036

29/09/2021

Rev C



4.5-9m Frontage - Attached (Two Storey - Rear Loaded)





BED 1

×

RETREAT 3.40m x 3.69m

2F

4.5-9m Frontage - Attached (Three Storey - Rear Loaded)





Studio





#### Manor Homes





# Apartments (3-6 Storeys)







Rev C