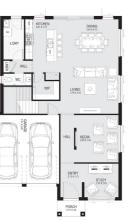

#### 10m Frontage - Single Storey



### 12.5m Frontage - Single Storey



#### 15m Frontage - Single Storey



17m Frontage - Single Storey





Ð

BED 4





#### 10m Frontage - Double Storey



### 12.5m Frontage - Double Storey



## 15m Frontage - Double Storey



# 17m Frontage - Double Storey





GF



GF





















### 8.5-10m Frontage, Zero-lot line (Double Storey)





DINING FAMILY 3.5m x 4.2m 3.0m x 3.9

GF

Studio





7-9m Frontage - Attached (Front Loaded)



# 4.5-9m Frontage - Attached (Rear Loaded)





HERS

BALCONY 1.9m x 5.0m

1F

SUITE

### Manor Homes



### Lake Precinct (Three Storey)









DOPPO -1- 036

29/09/2021

Rev C



4.5-9m Frontage - Attached (Two Storey - Rear Loaded)





BED 1

×

RETREAT 3.40m x 3.69m

2F

4.5-9m Frontage - Attached (Three Storey - Rear Loaded)





Studio





#### Manor Homes





# Apartments (3-6 Storeys)







Rev C