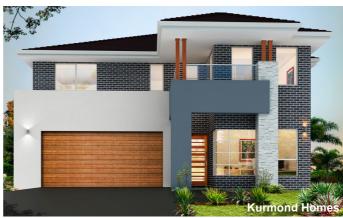

#### 10m Frontage - Single Storey



### 12.5m Frontage - Single Storey



#### 15m Frontage - Single Storey



17m Frontage - Single Storey





Ð

BED 4





#### 10m Frontage - Double Storey



### 12.5m Frontage - Double Storey



## 15m Frontage - Double Storey



# 17m Frontage - Double Storey





GF



GF





















### 8.5-10m Frontage, Zero-lot line (Double Storey)





DINING FAMILY 3.5m x 4.2m 3.0m x 3.9

GF

Studio





7-9m Frontage - Attached (Front Loaded)



# 4.5-9m Frontage - Attached (Rear Loaded)





HERS

BALCONY 1.9m x 5.0m

1F

SUITE

### Manor Homes



### Lake Precinct (Three Storey)









DOPPO -1- 036

29/09/2021

Rev C



4.5-9m Frontage - Attached (Two Storey - Rear Loaded)





BED 1

×

RETREAT 3.40m x 3.69m

2F

4.5-9m Frontage - Attached (Three Storey - Rear Loaded)





Studio





#### Manor Homes





# Apartments (3-6 Storeys)







Rev C