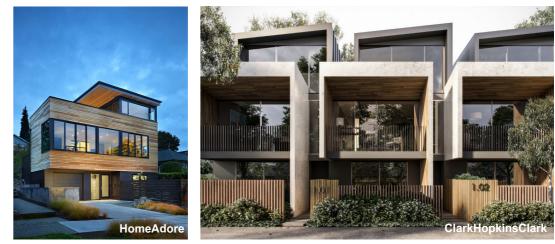

#### 10m Frontage - Single Storey



### 12.5m Frontage - Single Storey



#### 15m Frontage - Single Storey



17m Frontage - Single Storey





Ð

BED 4





#### 10m Frontage - Double Storey



### 12.5m Frontage - Double Storey



## 15m Frontage - Double Storey



# 17m Frontage - Double Storey





GF



GF





















### 8.5-10m Frontage, Zero-lot line (Double Storey)





DINING FAMILY 3.5m x 4.2m 3.0m x 3.9

GF

Studio





7-9m Frontage - Attached (Front Loaded)



# 4.5-9m Frontage - Attached (Rear Loaded)





HERS

BALCONY 1.9m x 5.0m

1F

SUITE

### Manor Homes



### Lake Precinct (Three Storey)









DOPPO -1- 036

29/09/2021

Rev C



4.5-9m Frontage - Attached (Two Storey - Rear Loaded)





BED 1

×

RETREAT 3.40m x 3.69m

2F

4.5-9m Frontage - Attached (Three Storey - Rear Loaded)





Studio





#### Manor Homes





# Apartments (3-6 Storeys)







Rev C