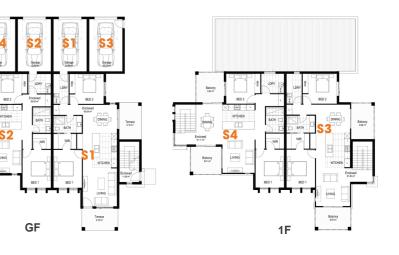

### Manor Homes

### Lake Precinct (Three Storey)

DOPPO -1- 036

29/09/2021

Rev C

4.5-9m Frontage - Attached (Two Storey - Rear Loaded)

BED 1

×

RETREAT 3.40m x 3.69m