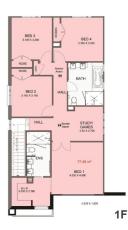

# 4.5-9m Frontage - Attached (Rear Loaded)

HERS

BALCONY 1.9m x 5.0m

1F

SUITE

2F

4.5-9m Frontage - Attached (Three Storey - Rear Loaded)

Studio