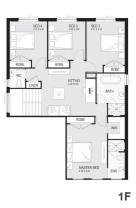

#### 10m Frontage - Single Storey



### 12.5m Frontage - Single Storey



#### 15m Frontage - Single Storey



17m Frontage - Single Storey





Ð

BED 4





#### 10m Frontage - Double Storey



### 12.5m Frontage - Double Storey



## 15m Frontage - Double Storey



# 17m Frontage - Double Storey





GF



GF





















### 8.5-10m Frontage, Zero-lot line (Double Storey)





DINING FAMILY 3.5m x 4.2m 3.0m x 3.9

GF

Studio





7-9m Frontage - Attached (Front Loaded)



# 4.5-9m Frontage - Attached (Rear Loaded)





HERS

BALCONY 1.9m x 5.0m

1F

SUITE

### Manor Homes



### Lake Precinct (Three Storey)









DOPPO -1- 036

29/09/2021

Rev C



4.5-9m Frontage - Attached (Two Storey - Rear Loaded)





BED 1

×

RETREAT 3.40m x 3.69m

2F

4.5-9m Frontage - Attached (Three Storey - Rear Loaded)





Studio





#### Manor Homes





# Apartments (3-6 Storeys)







Rev C