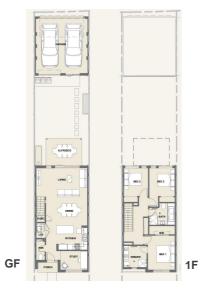

#### 10m Frontage - Single Storey



### 12.5m Frontage - Single Storey



#### 15m Frontage - Single Storey



17m Frontage - Single Storey





Ð

BED 4





#### 10m Frontage - Double Storey



### 12.5m Frontage - Double Storey



## 15m Frontage - Double Storey



# 17m Frontage - Double Storey





GF



GF





















### 8.5-10m Frontage, Zero-lot line (Double Storey)





DINING FAMILY 3.5m x 4.2m 3.0m x 3.9

GF

Studio





7-9m Frontage - Attached (Front Loaded)



# 4.5-9m Frontage - Attached (Rear Loaded)





HERS

BALCONY 1.9m x 5.0m

1F

SUITE

### Manor Homes



### Lake Precinct (Three Storey)









DOPPO -1- 036

29/09/2021

Rev C



4.5-9m Frontage - Attached (Two Storey - Rear Loaded)





BED 1

×

RETREAT 3.40m x 3.69m

2F

4.5-9m Frontage - Attached (Three Storey - Rear Loaded)





Studio





#### Manor Homes





# Apartments (3-6 Storeys)







Rev C