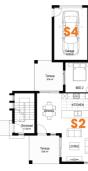

### Manor Homes

### Lake Precinct (Three Storey)

DOPPO -1- 036

29/09/2021

Rev C

4.5-9m Frontage - Attached (Two Storey - Rear Loaded)

BED 1

×

RETREAT 3.40m x 3.69m