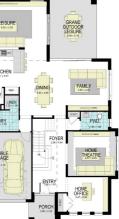

#### 10m Frontage - Single Storey



### 12.5m Frontage - Single Storey



#### 15m Frontage - Single Storey



17m Frontage - Single Storey





Ð

BED 4





#### 10m Frontage - Double Storey



### 12.5m Frontage - Double Storey



## 15m Frontage - Double Storey



# 17m Frontage - Double Storey





GF



GF





















### 8.5-10m Frontage, Zero-lot line (Double Storey)





DINING FAMILY 3.5m x 4.2m 3.0m x 3.9

GF

Studio





7-9m Frontage - Attached (Front Loaded)



# 4.5-9m Frontage - Attached (Rear Loaded)





HERS

BALCONY 1.9m x 5.0m

1F

SUITE

### Manor Homes



### Lake Precinct (Three Storey)









DOPPO -1- 036

29/09/2021

Rev C



4.5-9m Frontage - Attached (Two Storey - Rear Loaded)





BED 1

×

RETREAT 3.40m x 3.69m

2F

4.5-9m Frontage - Attached (Three Storey - Rear Loaded)





Studio





#### Manor Homes





# Apartments (3-6 Storeys)







Rev C