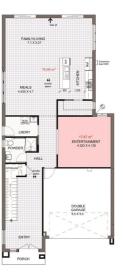

### 8.5-10m Frontage, Zero-lot line (Double Storey)

DINING FAMILY 3.5m x 4.2m 3.0m x 3.9

GF

Studio

7-9m Frontage - Attached (Front Loaded)