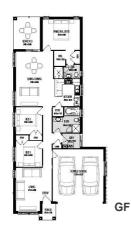

#### 10m Frontage - Single Storey



### 12.5m Frontage - Single Storey



#### 15m Frontage - Single Storey



17m Frontage - Single Storey





Ð

BED 4





#### 10m Frontage - Double Storey



### 12.5m Frontage - Double Storey



## 15m Frontage - Double Storey



# 17m Frontage - Double Storey





GF



GF





















### 8.5-10m Frontage, Zero-lot line (Double Storey)





DINING FAMILY 3.5m x 4.2m 3.0m x 3.9

GF

Studio





7-9m Frontage - Attached (Front Loaded)



# 4.5-9m Frontage - Attached (Rear Loaded)





HERS

BALCONY 1.9m x 5.0m

1F

SUITE

### Manor Homes



### Lake Precinct (Three Storey)









DOPPO -1- 036

29/09/2021

Rev C



4.5-9m Frontage - Attached (Two Storey - Rear Loaded)





BED 1

×

RETREAT 3.40m x 3.69m

2F

4.5-9m Frontage - Attached (Three Storey - Rear Loaded)





Studio





#### Manor Homes





# Apartments (3-6 Storeys)







Rev C