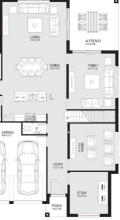

#### 10m Frontage - Single Storey



### 12.5m Frontage - Single Storey



#### 15m Frontage - Single Storey



17m Frontage - Single Storey





Ð

BED 4





#### 10m Frontage - Double Storey



### 12.5m Frontage - Double Storey



## 15m Frontage - Double Storey



# 17m Frontage - Double Storey





GF



GF





















### 8.5-10m Frontage, Zero-lot line (Double Storey)





DINING FAMILY 3.5m x 4.2m 3.0m x 3.9

GF

Studio





7-9m Frontage - Attached (Front Loaded)



# 4.5-9m Frontage - Attached (Rear Loaded)





HERS

BALCONY 1.9m x 5.0m

1F

SUITE

### Manor Homes



### Lake Precinct (Three Storey)









DOPPO -1- 036

29/09/2021

Rev C



4.5-9m Frontage - Attached (Two Storey - Rear Loaded)





BED 1

×

RETREAT 3.40m x 3.69m

2F

4.5-9m Frontage - Attached (Three Storey - Rear Loaded)





Studio





#### Manor Homes





# Apartments (3-6 Storeys)







Rev C