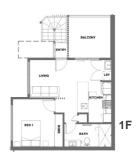

# 4.5-9m Frontage - Attached (Rear Loaded)

HERS

BALCONY 1.9m x 5.0m

1F

SUITE