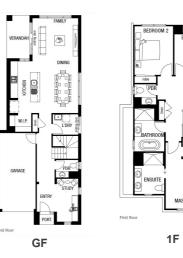

#### 10m Frontage - Single Storey



### 12.5m Frontage - Single Storey



#### 15m Frontage - Single Storey



17m Frontage - Single Storey





Ð

BED 4





#### 10m Frontage - Double Storey



### 12.5m Frontage - Double Storey



## 15m Frontage - Double Storey



# 17m Frontage - Double Storey





GF



GF





















### 8.5-10m Frontage, Zero-lot line (Double Storey)





DINING FAMILY 3.5m x 4.2m 3.0m x 3.9

GF

Studio





7-9m Frontage - Attached (Front Loaded)



# 4.5-9m Frontage - Attached (Rear Loaded)





HERS

BALCONY 1.9m x 5.0m

1F

SUITE

### Manor Homes



### Lake Precinct (Three Storey)









DOPPO -1- 036

29/09/2021

Rev C



4.5-9m Frontage - Attached (Two Storey - Rear Loaded)





BED 1

×

RETREAT 3.40m x 3.69m

2F

4.5-9m Frontage - Attached (Three Storey - Rear Loaded)





Studio





#### Manor Homes





# Apartments (3-6 Storeys)







Rev C