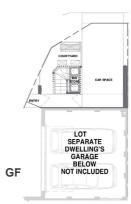

# 4.5-9m Frontage - Attached (Rear Loaded)

HERS

BALCONY 1.9m x 5.0m

1F

SUITE