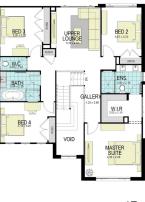

#### 10m Frontage - Single Storey



### 12.5m Frontage - Single Storey



#### 15m Frontage - Single Storey



17m Frontage - Single Storey





Ð

BED 4





#### 10m Frontage - Double Storey



### 12.5m Frontage - Double Storey



## 15m Frontage - Double Storey



# 17m Frontage - Double Storey





GF



GF





















### 8.5-10m Frontage, Zero-lot line (Double Storey)





DINING FAMILY 3.5m x 4.2m 3.0m x 3.9

GF

Studio





7-9m Frontage - Attached (Front Loaded)



# 4.5-9m Frontage - Attached (Rear Loaded)





HERS

BALCONY 1.9m x 5.0m

1F

SUITE

### Manor Homes



### Lake Precinct (Three Storey)









DOPPO -1- 036

29/09/2021

Rev C



4.5-9m Frontage - Attached (Two Storey - Rear Loaded)





BED 1

×

RETREAT 3.40m x 3.69m

2F

4.5-9m Frontage - Attached (Three Storey - Rear Loaded)





Studio





#### Manor Homes





# Apartments (3-6 Storeys)







Rev C